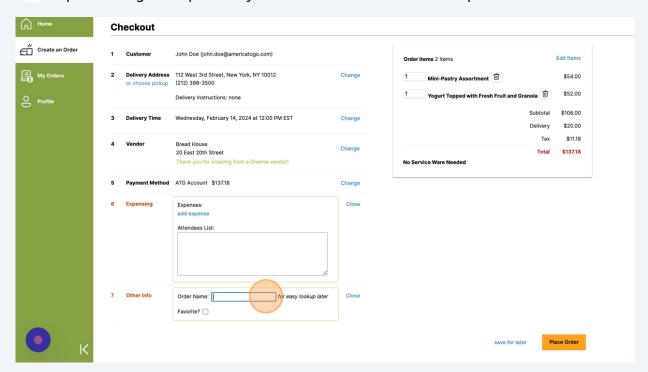

Once you have finished adding items to your shopping cart, click "Proceed To Checkout."

On the checkout page, please review all of your order information before proceeding. All aspects of your order can be edited at this point.

You may be required to fill out additional information, such as expensing, before placing your order. All required information will be bolded in red.

Once you have reviewed your order and filled out all required information, click "Place Order."