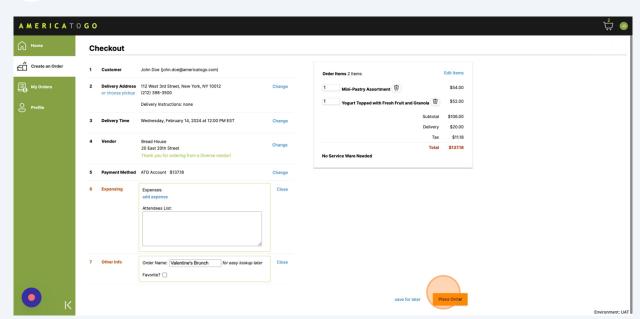

You may be required to fill out additional information, such as expensing, before placing your order. All required information will be bolded in red.

Once you have reviewed your order and filled out all required information, click "Place Order."