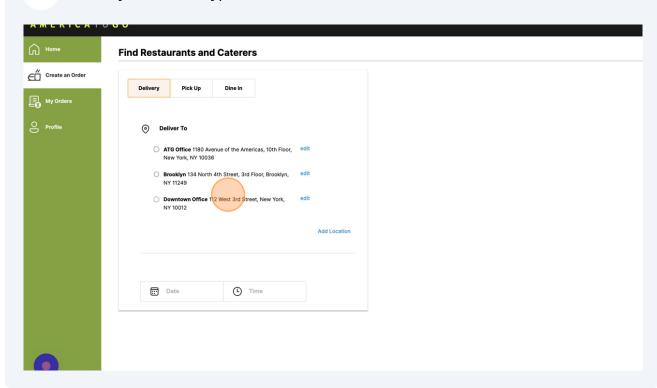

Finally, you will see how to track your order and get help from ATG Customer Service if you need.

**1** Go to your ATG ordering homepage.

**3** Select your service type and order address.

i

If ordering delivery, the address you select will be the exact address sent to the vendor. You have the option to add or edit your addresses and these changes will only apply to your account.

When adding or editing a location, you can fill out additional information, such as building name, floor, room number, phone number, and delivery instructions.

Please do not use the delivery instructions field to provide a contradicting address. This will cause confusion for the vendor and risk delivery to the wrong location.