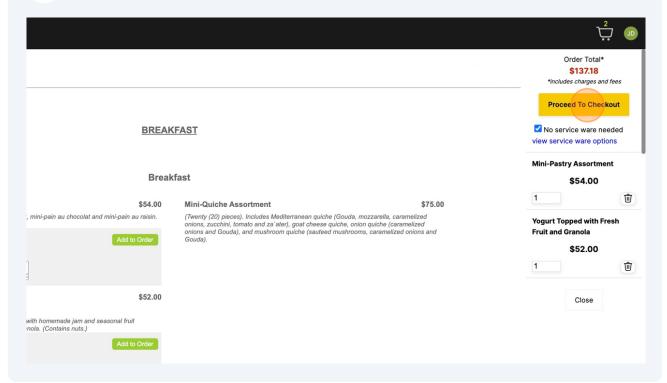

indian (1)

You can easily search and filter your results by using the filters on the left hand side of your screen.

On the restaurant's menu, add food to your shopping cart by clicking an item and then clicking "Add to Order."

If you have not met the restaurant's order requirements, you may see a message explaining why, and you will not be able to proceed to the checkout page.

For example, some restaurants require that you choose a service ware option before proceeding.

Once you have finished adding items to your shopping cart, click "Proceed To Checkout."

On the checkout page, please review all of your order information before proceeding. All aspects of your order can be edited at this point.