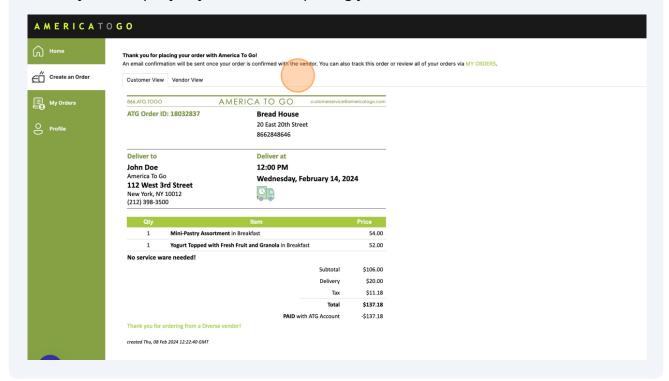

11 Congratulations! You have successfully placed an order.

You will receive an email from ATG confirming that your order was placed successfully.

For customers that use an e-procurement system, you will be navigated back to your company's system to finish placing your order there.

(i)

To track the progress of your order, go to "My Orders."

If you have questions or received an error message, please contact our customer support team.