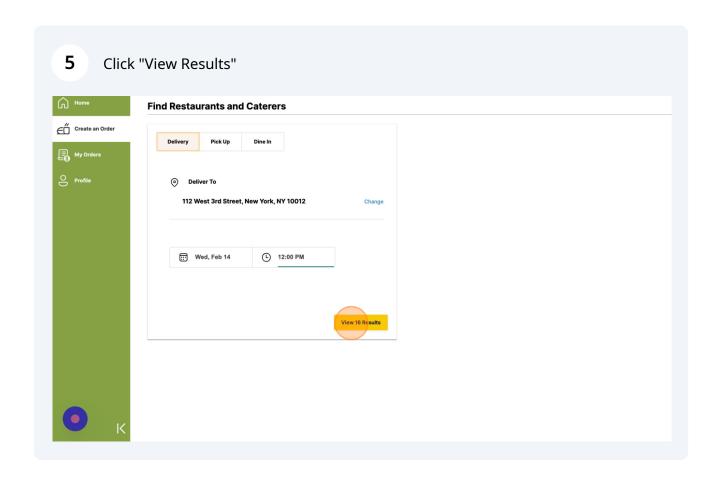

4 You can optionally select a date and time to further filter your results

Find Restaurants and Caterers

Find Restaurants and Caterers

Delivery Pick Up Dine In

Deliver To

112 West 3rd Street, New York, NY 10012

Change

Vew 16 Results

6 To begin placing an order, click "Menu" on the restaurant you want to order from. < 16 Vendors Near You (15 matching) Create an Order Q search by vendor name | K | Delivery | Pick Up | Dine in | | Wed, Feb 14 | C 12:00 PM | © 112 West 3rd Street, New York, NY 10012 My Orders △ Services **Bread House** Cirano's **Exceptional Catering** Œ 18 East 16th Street
0 reviews on yelp \* PIZZA Dine In (5) 2 West 45th Street