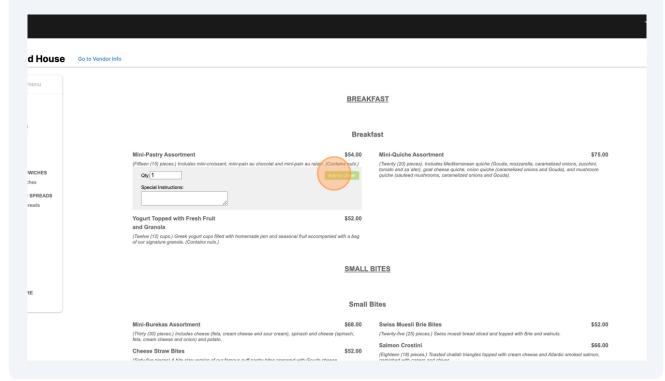

indian (1)

You can easily search and filter your results by using the filters on the left hand side of your screen.

On the restaurant's menu, add food to your shopping cart by clicking an item and then clicking "Add to Order."

If you have not met the restaurant's order requirements, you may see a message explaining why, and you will not be able to proceed to the checkout page.

For example, some restaurants require that you choose a service ware option before proceeding.